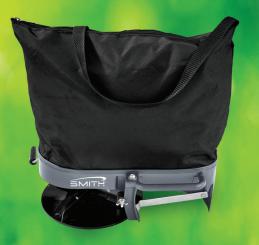

### **Bag Seeder**

Seed | Fertilize | Weed Control

#### Shoulder Carry, 25 lb Capacity

Perfect for grass seed or hilly areas when a push spreader is not an option.

#### Heavy Duty Gear Box

For smooth operation and long life.

#### Shutoff with **Oscillating Agitation**

Keeps material flowing and maximizes lay down pattern.