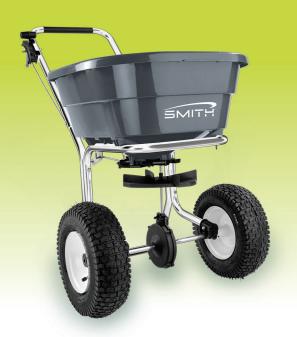

## 80 lb. Torque Grip **Stainless Steel Push Spreader**

Seed | Fertilize | Weed Control | Ice Melt

Summer & Winter Applications in 1! Covers more applications and reduces units needed in fleet.

**Spider Agitator** Breaks up material for less clogging. **Torque Grip Handle Design** 

Offers more control and ergonomic comfort pros prefer.

**All Stainless Frame Construction** Resists corrosion from harsh chemicals and weather.

MSRP: **\$149**.99