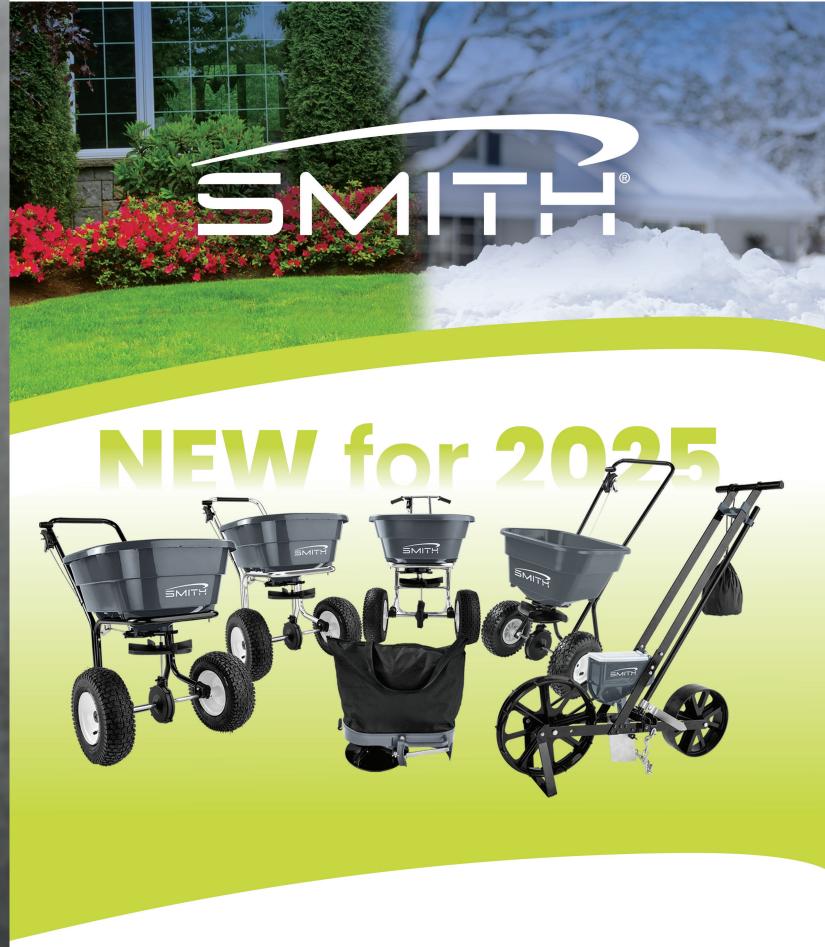

# **SB65**

## 65 lb. Push Spreader

Seed | Fertilize | Weed Control | Ice Melt

#### **Summer & Winter Applications in 1!**

Covers more applications and reduces units needed in fleet.

65 lb Capacity Perfect for medium duty applications.

#### **10" Pneumatic Tires**

Rugged for summer and winter application.

MSRP: **\$399**.99