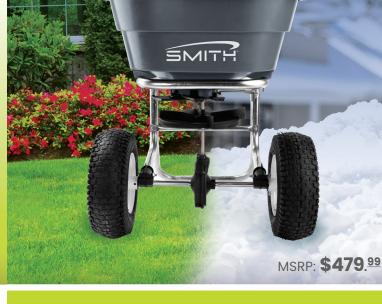

### **80 lb. Push Spreader**

Seed | Fertilize | Weed Control | Ice Melt

#### Summer & Winter **Applications in 1!**

Covers more applications and reduces units needed in fleet.

## **Spider Agitator**

Breaks up material for less clogging.

#### 12" Knobby Pneumatic Tires

Reduces pushing effort with positive grip.

MSRP: \$69.99