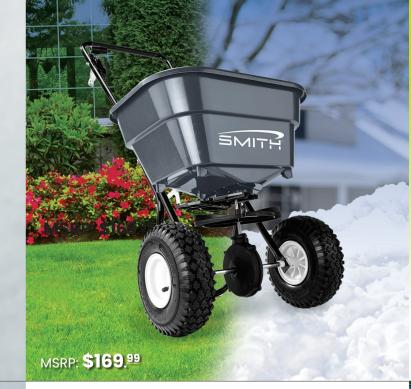

## SB80SL

#### **80 lb. Stainless Steel Push Spreader**

Seed | Fertilize | Weed Control | Ice Melt

**Summer & Winter Applications in 1!** Covers more applications and reduces units needed in fleet.

**Spider Agitator** Breaks up material for less clogging.

65 lb Capacity Perfect for medium duty applications.

**10" Pneumatic Tires** Rugged for summer and winter application.